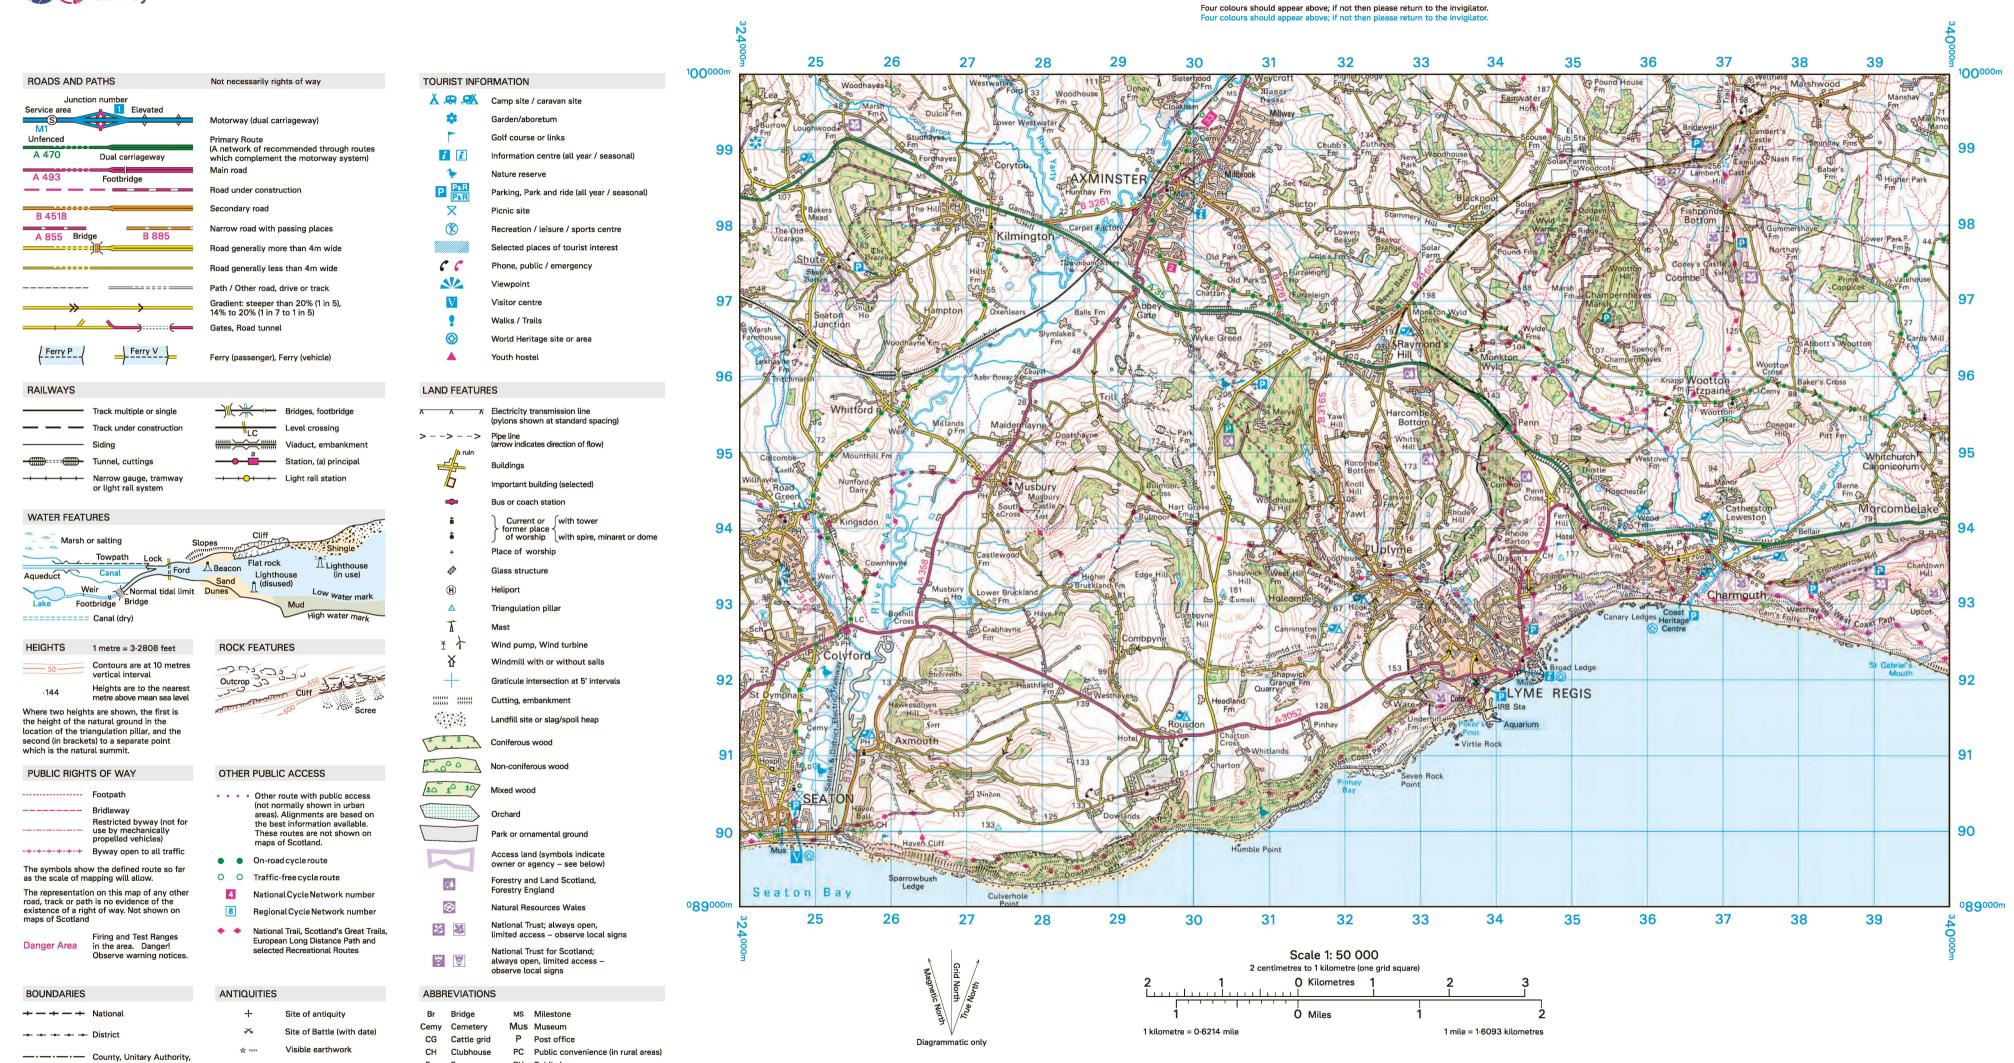

X833/75/21

Geography Ordnance Survey Map Item A

Duration — 2 hours 20 minutes

The colours used in the printing of these map extracts are indicated in the four little boxes at the top of the map extract. Each box should contain a colour; if any does not, the map is incomplete and should be returned to the Invigilator.

Metropolitan District

or London Borough

National Park

VILLA

Roman

Non-Roman

Fm Farm

Hospl Hospital

Ho House

MP Milepost

PH Public house

TH Town Hall, Guildhall or equivalent

Sch School

Univ University

1:50 000 Scale
Landranger Series
Extract No 2364/193

Extract produced by Ordnance Survey Limited 2020.
© Crown copyright 2018. All rights reserved.
Ordnance Survey, OS, OS logos and Landranger are registered trademarks of Ordnance Survey Limited, Britain's mapping agency.
Reproduction in whole or in part by any means is prohibited without the prior written permission of Ordnance Survey Limited. For educational use only.