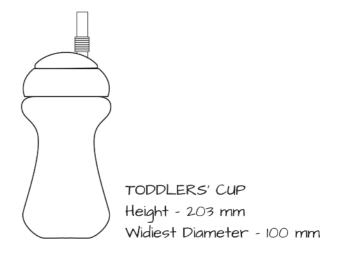

#### **FUNCTION**

MEASUREMENTS OF ITEMS THE PRODUCT COULD HOLD.

Of:

Page:

KIDS' TABLET WITH CASE

Length - 220 mm Width - 208 mm

Depth - 26 mm

Stand is 95 mm when down.