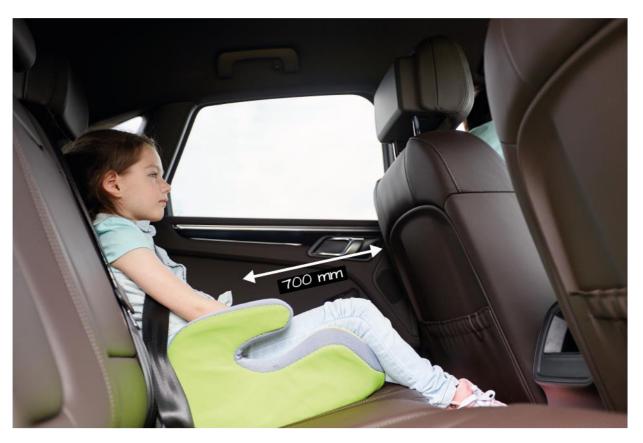

### ENVIRONMENT

I MEASURED THE SPACE BETWEEN A SMALL CHILD AND THE SEAT IN FRONT, THE TRAVEL TRAY HAS TO FIT WITHIN THIS AREA OF 700 mm