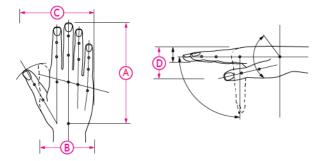

# HAND SIZES

|  | Hand and head |                               | Adult<br>male |      |      | Adult<br>female |      |      | 4-year-old<br>child |      |      | 16-year-old<br>boy |      |      | 16-year-old<br>girl |      |      |
|--|---------------|-------------------------------|---------------|------|------|-----------------|------|------|---------------------|------|------|--------------------|------|------|---------------------|------|------|
|  |               |                               | Percentile    |      |      | Percentile      |      |      | Percentile          |      |      | Percentile         |      |      | Percentile          |      |      |
|  |               |                               | 5th           | 50th | 95th | 5th             | 50th | 95th | 5th                 | 50th | 95th | 5th                | 50th | 95th | 5th                 | 50th | 95th |
|  | Α             | Hand length                   | 170           | 190  | 210  | 160             | 175  | 190  | 106                 | 116  | 127  | N/A                | N/A  | N/A  | N/A                 | N/A  | N/A  |
|  | В             | Hand breadth                  | 80            | 90   | 100  | 70              | 80   | 90   | 49                  | 55   | 61   | N/A                | N/A  | N/A  | N/A                 | N/A  | N/A  |
|  | С             | Hand span                     | 97            | 107  | 116  | 83              | 92   | 101  | 58                  | 66   | 73   | N/A                | N/A  | N/A  | N/A                 | N/A  | N/A  |
|  | D             | Hand thickness                | 26            | 30   | 34   | 22              | 26   | 30   | 15                  | 18   | 21   | N/A                | N/A  | N/A  | N/A                 | N/A  | N/A  |
|  | E             | Grip diameter<br>INDEX finger | 35            | 47   | 55   | 33              | 38   | 44   | 62                  | 75   | 87   | N/A                | N/A  | N/A  | N/A                 | N/A  | N/A  |
|  | F             | Head height                   | 201           | 217  | 232  | 188             | 201  | 214  | 165                 | 181  | 198  | 201                | 219  | 237  | 191                 | 207  | 223  |
|  | G             | Head length                   | 185           | 198  | 210  | 172             | 184  | 196  | 164                 | 176  | 188  | 170                | 182  | 193  | 174                 | 187  | 200  |
|  | Н             | Head breadth                  | 135           | 144  | 153  | 122             | 131  | 141  | 100                 | 109  | 117  | N/A                | N/A  | N/A  | N/A                 | N/A  | N/A  |