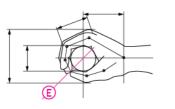

# HAND SIZES

|  | Hand and head |                               | Adult<br>male |      |      | Adult<br>female |      |      | 4-year-old<br>child |      |      | 16-year-old<br>boy |      |      | 16-year-old<br>girl |      |      |
|--|---------------|-------------------------------|---------------|------|------|-----------------|------|------|---------------------|------|------|--------------------|------|------|---------------------|------|------|
|  |               |                               | Percentile    |      |      | Percentile      |      |      | Percentile          |      |      | Percentile         |      |      | Percentile          |      |      |
|  |               |                               | 5th           | 50th | 95th | 5th             | 50th | 95th | 5th                 | 50th | 95th | 5th                | 50th | 95th | 5th                 | 50th | 95th |
|  | Α             | Hand length                   | 170           | 190  | 210  | 160             | 175  | 190  | 106                 | 116  | 127  | N/A                | N/A  | N/A  | N/A                 | N/A  | N/A  |
|  | В             | Hand breadth                  | 80            | 90   | 100  | 70              | 80   | 90   | 49                  | 55   | 61   | N/A                | N/A  | N/A  | N/A                 | N/A  | N/A  |
|  | С             | Hand span                     | 97            | 107  | 116  | 83              | 92   | 101  | 58                  | 66   | 73   | N/A                | N/A  | N/A  | N/A                 | N/A  | N/A  |
|  | D             | Hand thickness                | 26            | 30   | 34   | 22              | 26   | 30   | 15                  | 18   | 21   | N/A                | N/A  | N/A  | N/A                 | N/A  | N/A  |
|  | E             | Grip diameter<br>INDEX finger | 35            | 47   | 55   | 33              | 38   | 44   | 62                  | 75   | 87   | N/A                | N/A  | N/A  | N/A                 | N/A  | N/A  |
|  | F             | Head height                   | 201           | 217  | 232  | 188             | 201  | 214  | 165                 | 181  | 198  | 201                | 219  | 237  | 191                 | 207  | 223  |
|  | G             | Head length                   | 185           | 198  | 210  | 172             | 184  | 196  | 164                 | 176  | 188  | 170                | 182  | 193  | 174                 | 187  | 200  |
|  | Н             | Head breadth                  | 135           | 144  | 153  | 122             | 131  | 141  | 100                 | 109  | 117  | N/A                | N/A  | N/A  | N/A                 | N/A  | N/A  |