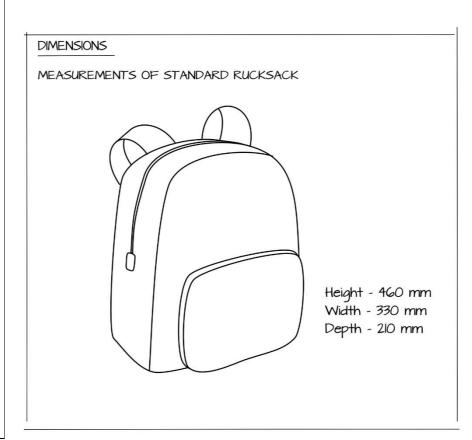

WHAT SIZE WOULD YOU LIKE FOR THE SECRET SAFE TO BE?

IDEALLY, I'D LIKE TO BE ABLE TO FIT IT INSIDE MY RUCKSACK, ALONG WITH MY OTHER ITEMS.

Of:

Page: