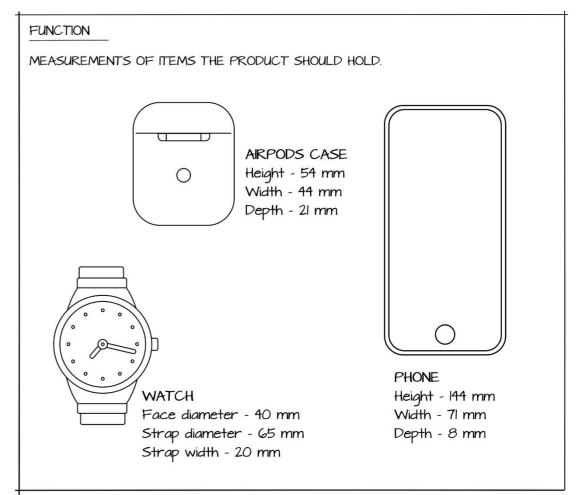

## FUNCTION

I CARRIED OUT AN INTERVIEW WITH A POTENTIAL END-USER.

WHAT TYPES OF DAYS OUT DO YOU GO ON WHEN ON STAYCATION?

WE LIKE TO VISIT THE BEACH, GO CAMPING AND VISIT THE PARKS.

WHAT VALUABLE ITEMS WOULD YOU LIKE TO BE ABLE TO HIDE WHEN DOING ACTIVITIES ON YOUR DAYS OUT?

ITEMS THAT I WOULD LIKE TO STORE SECURELY INCLUDE MY MOBILE PHONE, MY EAR PODS AND MY WATCH.

YOU SAID "STORE SECURELY". DOES THIS SECRET SAFE HAVE TO BE LOCKABLE?

NO, AS OTHER MEMBERS OF MY FAMILY MIGHT NEED TO ACCESS IT, IT'S MORE IMPORTANT THAT THE ITEMS ARE HIDDEN.

WHAT SIZE WOULD YOU LIKE FOR THE SECRET SAFE TO BE?

IDEALLY, I'D LIKE TO BE ABLE TO FIT IT INSIDE MY RUCKSACK, ALONG WITH MY OTHER ITEMS.

Of:

Page: